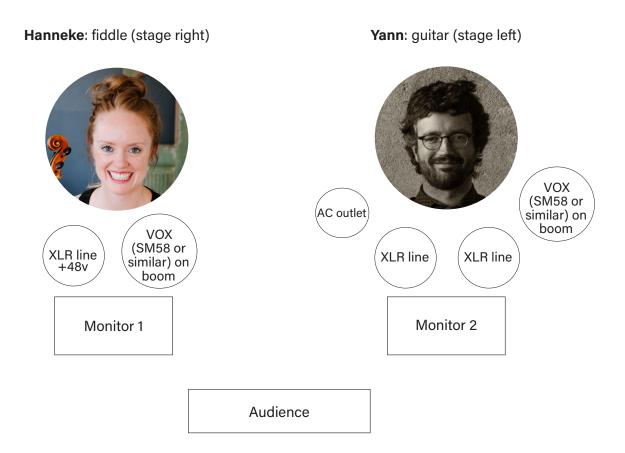

## Hanneke Cassel with Yann Falquet stage plot

A sound engineer and professional quality PA system should be supplied. Monitors - Two, with two seperate mixes.

## **Channel List**

| Input | Instrument           | Mic/Line          |                                       |
|-------|----------------------|-------------------|---------------------------------------|
| 1     | Hanneke fiddle       | XLR +48v          | <b>Hanneke Cassel</b>                 |
| 2     | Hanneke vocal        | vocal mic on boom | www.hannekecassel.com                 |
| 3     | Yann guitar          | XLR               | P.O. Box 442080, Somerville, MA 02144 |
| 4     | Yann guitar          | XLR               | 617-835-4887                          |
| 5     | Yann vocal (singing) | vocal mic on boom | hanneke@hannekecassel.com             |