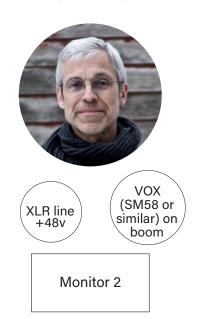

## Hanneke Cassel with Keith Murphy stage plot

**Keith**: guitar (stage left)

Audience

A sound engineer and professional quality PA system should be supplied. Monitors - Two, with two seperate mixes.

## **Channel List**

| Input | Instrument            | Mic/Line          |
|-------|-----------------------|-------------------|
| 1     | Hanneke fiddle        | XLR +48v          |
|       |                       | 71-11 1 101       |
| 2     | Hanneke vocal         | vocal mic on boom |
| 3     | Keith guitar          | XLR +48v          |
| 4     | Keith vocal (singing) | vocal mic on boom |
|       |                       |                   |
|       |                       |                   |