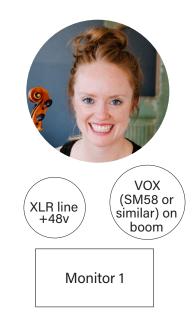

## Hanneke Cassel with Keith Murphy stage plot

**Keith**: guitar (stage left)

Audience

A sound engineer and professional quality PA system should be supplied. Monitors - Two, with two seperate mixes.

## **Channel List**

| Input | Instrument            | Mic/Line          |
|-------|-----------------------|-------------------|
| 1     | Hanneke fiddle        | XLR +48v          |
|       |                       | 71-11 1 101       |
| 2     | Hanneke vocal         | vocal mic on boom |
| 3     | Keith guitar          | XLR +48v          |
| 4     | Keith vocal (singing) | vocal mic on boom |
|       |                       |                   |
|       |                       |                   |