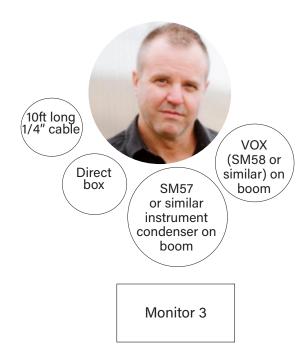

# Hanneke Cassel with Tristan Clarridge and Christopher Lewis stage plot

**Christopher Lewis**: guitar (stage left)

Audience

# 1 Tristan cello 2 Tristan vocal 3 Hanneke fiddle 4 Hanneke vocal 5 Christopher guitar 6 Christopher guitar 7 Christopher vocal

Instrument

## Mic/Line required

XLR +48v vocal mic on boom XLR +48v vocal mic on boom 1/4" & direct box SM57 or similar vocal mic on boom A sound engineer and professional quality PA system should be supplied. Monitors - Three, with three seperate mixes. Please provide a piano bench or drum throne, AND if possible, 8-12 inch riser - minimum size 3 feet by 4.5 feet