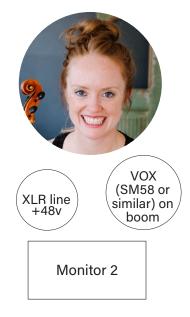

# Hanneke Cassel with Tristan Clarridge and Christopher Lewis stage plot

**Christopher Lewis**: guitar (stage left)

Audience

# 1 Tristan cello 2 Tristan vocal 3 Hanneke fiddle 4 Hanneke vocal 5 Christopher guitar 6 Christopher guitar 7 Christopher vocal

Instrument

## Mic/Line required

XLR +48v vocal mic on boom XLR +48v vocal mic on boom 1/4" & direct box SM57 or similar vocal mic on boom A sound engineer and professional quality PA system should be supplied. Monitors - Three, with three seperate mixes. Please provide a piano bench or drum throne, AND if possible, 8-12 inch riser - minimum size 3 feet by 4.5 feet