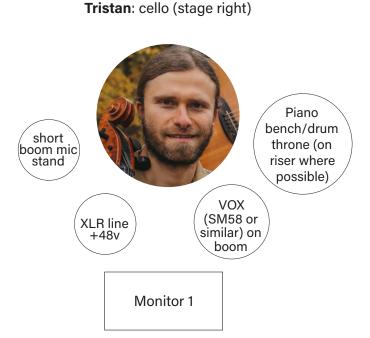

# Hanneke Cassel with Tristan Clarridge and Christopher Lewis stage plot

**Christopher Lewis**: guitar (stage left)

Audience

# 1 Tristan cello 2 Tristan vocal 3 Hanneke fiddle 4 Hanneke vocal 5 Christopher guitar 6 Christopher guitar 7 Christopher vocal

Instrument

## Mic/Line required

XLR +48v vocal mic on boom XLR +48v vocal mic on boom 1/4" & direct box SM57 or similar vocal mic on boom A sound engineer and professional quality PA system should be supplied. Monitors - Three, with three seperate mixes. Please provide a piano bench or drum throne, AND if possible, 8-12 inch riser - minimum size 3 feet by 4.5 feet