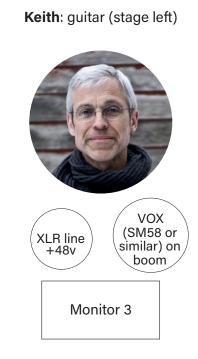

## **Channel List**

| Input  | Instrument                  | Mic/Line                      |
|--------|-----------------------------|-------------------------------|
| 1<br>2 | Jenna fiddle<br>Jenna vocal | XLR +48v<br>vocal mic on boom |
| 3      | Hanneke fiddle              | XLR +48v                      |
| 4      | Hanneke vocal               | vocal mic on boom             |
| 5      | Keith guitar                | XLR +48v                      |
| 6      | Keith vocal (singing)       | vocal mic on boom             |
|        |                             |                               |