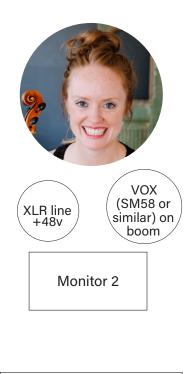

## Hanneke: fiddle (center stage)

Audience

A sound engineer and professional quality PA system should be supplied. Monitors - Three, with three seperate mixes.

## **Channel List**

| Input  | Instrument                  | Mic/Line                      |
|--------|-----------------------------|-------------------------------|
| 1<br>2 | Jenna fiddle<br>Jenna vocal | XLR +48v<br>vocal mic on boom |
| 3      | Hanneke fiddle              | XLR +48v                      |
| 4      | Hanneke vocal               | vocal mic on boom             |
| 5      | Keith guitar                | XLR +48v                      |
| 6      | Keith vocal (singing)       | vocal mic on boom             |
|        |                             |                               |